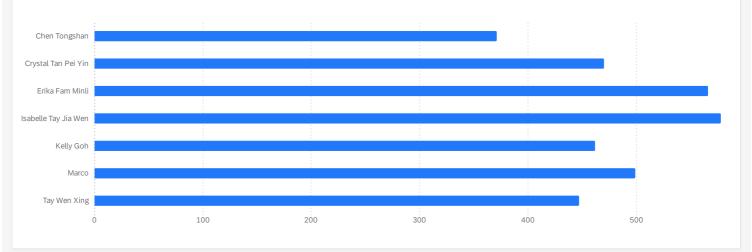

| Q1 - Dear SMUSA members, We have 7 candidates for SMUSA<br>Elections 2023. To vote, simply tick the box (computer) or click on the<br>picture (mobile). You may vote for a maximum of 7 candidates. Every<br>vote matters so make your vote count! | Percentage | Count |
|----------------------------------------------------------------------------------------------------------------------------------------------------------------------------------------------------------------------------------------------------|------------|-------|
| Chen Tongshan                                                                                                                                                                                                                                      | 34%        | 371   |
| Crystal Tan Pei Yin                                                                                                                                                                                                                                | 43%        | 470   |
| Erika Fam Minli                                                                                                                                                                                                                                    | 51%        | 566   |
| Isabelle Tay Jia Wen                                                                                                                                                                                                                               | 52%        | 578   |
| Kelly Goh                                                                                                                                                                                                                                          | 42%        | 462   |
| Marco                                                                                                                                                                                                                                              | 45%        | 499   |
| Tay Wen Xing                                                                                                                                                                                                                                       | 41%        | 447   |
| Sum                                                                                                                                                                                                                                                | 308%       | 3,393 |
|                                                                                                                                                                                                                                                    |            |       |